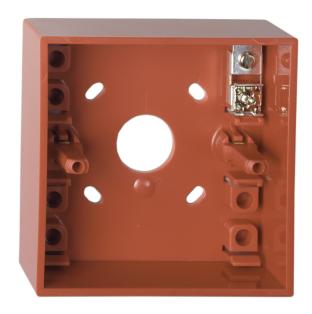

#### General

The DMN787 is a surface mount back-box for the DMN700 series of manual call points. The DMN787 is red and has one terminal.

#### **Details**

- Easy to install
- For flush mounting of manual call points
- One terminal