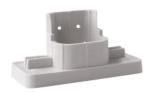

## Mounting adapter for intermediate ceilings

## Part-No. 805577

The mounting adapter is used for the quick and secure attachment of bases of the IQ8Quad detector series, 9x00, IQ8Alarm and alarm signaling devices, parallel detector indicators, etc. to suspended ceiling systems. It saves the usage of special hollow cavity fasteners, since the mounting screws of the bases are screwed directly into the slots of the mounting adapter. The mounting adapter offers additional advantages in the fixing of the cables, rigid/flexible cable inlays and threaded cable connections.