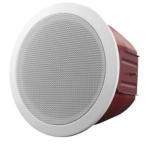

## 6 W 6.5" ceiling loudspeaker EN 54 with fire dome, metal

## Part-No. LSC-606

Approval as per EN 54-24, 0359/CPD/00138

This voice alarm ceiling loudspeaker is specifically designed for use in buildings where performance of systems for voice evacuation announcements is governed by regulations. It is designed for flush mounting in suspended ceiling and ideal for even sound distribution. The appearance and neutral white RAL 9003 color have been selected to be unobtrusive in virtually all interiors. The fire dome increases protection of the cable termination. The driver unit is impregnated against moisture. For additional safety, this EN 54-24 ceiling loudspeaker features a ceramic terminal block and a thermal fuse.