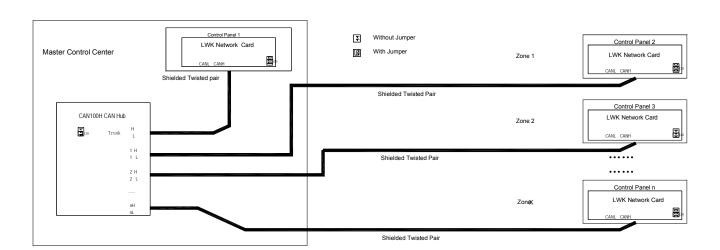

network. Through CAN hub, the fire panel network can be connected in star topology.

## **Technical Specification**

Communication Protocol: CAN

Power: 24VDC, Max. 800mA

 Cable Requirement: Minimum 1.0 mm<sup>2</sup> Fire Cable for network, Minimum 1.5mm<sup>2</sup> fire cable for power

Communication Distance: 3000 meters

Channel quantity: 16

Environmental Temperature: 0°C ~ +40°C
Relative Humidity: ≤95%, non-condensing

**Order Information** 

| Part No.          | CAN100H-16                   |
|-------------------|------------------------------|
| Device Name       | CAN Hub                      |
| Order Code        | 1661890                      |
| Compatible Panels | GST200-2, GST200N, GST-IFP8  |
|                   | and other intelligent panels |

## **Typical Connection**