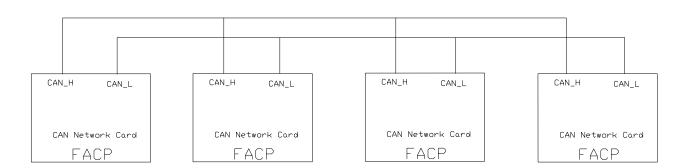

# **Typical Connection**

## **Description**

P-9960 network card provides CAN network connection to GST-IFP8 panel. All panels are connected in same line. With CAN Hub, the network can be connected in star topology.