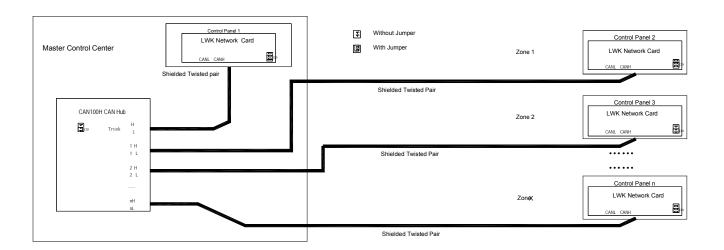

e fire panel network can be connected in star topology.

## **Technical Specification**

Communication Protocol: CAN

Power: 24VDC, Max. 200mA

 Cable Requirement: Minimum 1.0 mm<sup>2</sup> Fire Cable for network, Minimum 1.5mm<sup>2</sup> fire cable for power

Communication Distance: 3000 meters

Channel quantity: 4

Environmental Temperature: 0°C ~ +40°C
Relative Humidity: ≤95%, non-condensing

| Order Information |                              |
|-------------------|------------------------------|
| Part No.          | CAN100H-4                    |
| Device Name       | CAN Hub                      |
| Order Code        | 1661887                      |
| Compatible Panels | GST200-2, GST200N, GST-IFP8  |
|                   | and other intelligent panels |

## **Typical Connection**