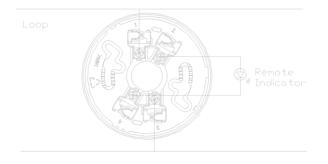

#### **Terminals and Installation Holes**

Below figures show the detector bottom and terminals of the base.

There are four terminals with marks on the base.

- 1&3: Loop connection (non-polarized)
- 2: Positive terminal of remote indicator
- 4: Negative terminal of remote indicator

The base is suitable to be installed onto standard European embedded back box, with hole-distance 45mm to 75mm