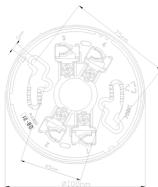

#### **Terminals and Installation Holes**

Below figures show the detector bottom and terminals of the base.

There are four terminals with marks on the base.

- 1&3: Loop connection (non-polarized)
- 2: Positive terminal of remote indicator
- 4: Negative terminal of remote indicator

The base is suitable to be installed onto standard European embedded back box, with hole-distance 45mm to 75mm