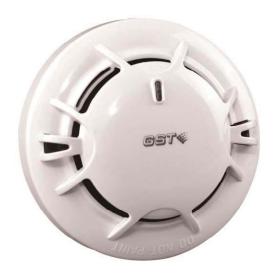

#### **Description**

DI-9101E Intelligent Combined Heat Photoelectric Smoke Detector integrates photoelectric detection, fixed temperature and rate of rise detection technology. The smoke sensor and heat sensor are integrated in mechanism and circuitry structure, provide wide range of application, to detect more types of fire conditions like black smoke with small particles and alcohol flame.

#### **Features and Benefits**

- Electrically addressed, can be modified by programmer.
- Strong environmental adaptability due to drift compensation.
- Self-diagnostic.
- Reed switch test.
- Dirty chamber checking.
- Fire LED allows 360° viewing
- Possible to switch off pulling LED
- Remote indicator output.
- 2 levels smoke sensitivities, level 1 complies with EN 54-7.
- LPCB approved at EN 54-7 and EN 54-5.