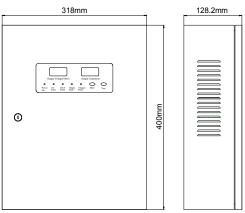

### **Installation Data**

PSU24-5A power supply unit is wall-mount/flush-mount combined. Its appearance and the mounting holes are shown here.

# **Technical Specification**

| Mains Power              | 230VAC+10%/-15%, 50/60Hz                                        |
|--------------------------|-----------------------------------------------------------------|
| Battery Size             | 24VDC /12Ah                                                     |
| Rated Output             | 5A/26.5V DC                                                     |
| Programming              | Electronically addressing, from address 1 to 242                |
| Ingress Protection       | IP20                                                            |
| Operating<br>Environment | Temperature: 0°C ~ +40°C Relative humidity ≤95%, non condensing |
| Dimension                | 400mm × 318mm × 128mm                                           |