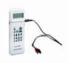

## **Accessories and Tools**

Part No.: P-9910B

Device name: Handheld Programmer

Order Code: 1274894