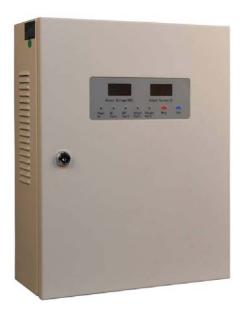

# PSU24-5A Intelligent Network Power Supply Unit

### **Description**

To support heavy consumption application, part of the fire alarm devices require for external 24VDC power supply. PSU24-5A Intelligent Network Power Supply Unit is the suitable choices. The supply source is 230 VAC, 50/60 Hz. Nominal output load is 5A/24VDC. The built-in charger and maintenance-free sealed lead acid batteries ensure the standby supply.